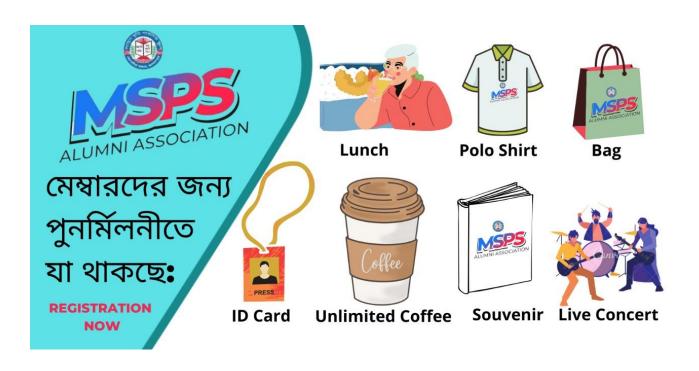

## Registration Details of MSPS Reunion-2022

Registration Link: www.msphs-edu.com/alumni

| What's in the reunion for members |
|-----------------------------------|
| Lunch                             |
| Polo Shirt                        |
| Bag                               |
| ID Card                           |
| Unlimited Coffee                  |
| Souvenir                          |
| Live Concert                      |